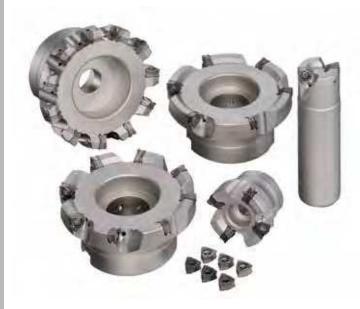

## NEW PRODUCTS GUIDANCE

 $_{\rm G}24$   $_{\rm H}12$ 

Cutter for Shoulder Milling

Sumi Dual Mill Series DFC Type

The Sumi Dual Mill DFC type is designed for performance reliability and has a wide milling cutter range to cover various applications.

This cutter type employes cost effective double-sided inserts for high toughness and enhanced accuracy.

Radius Cutter for Exotic Alloys

Wave Radius Mill RSX Series

Achieving stable machining by suppressing vibrations and chattering during helical milling and ramping of exotic alloys, with a high-raked cutting edge design that reduces cutting resistance.