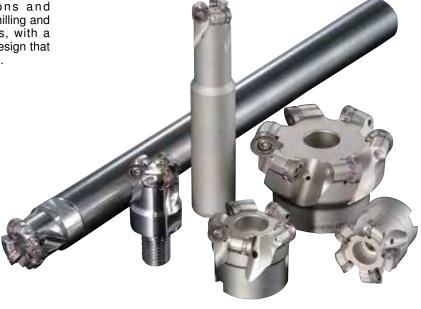

This cutter type employes cost effective double-sided inserts for high toughness and enhanced accuracy.

Radius Cutter for Exotic Alloys

Wave Radius Mill RSX Series

Achieving stable machining by suppressing vibrations and chattering during helical milling and ramping of exotic alloys, with a high-raked cutting edge design that reduces cutting resistance.

<sub>G</sub>20 <sub>H</sub>36